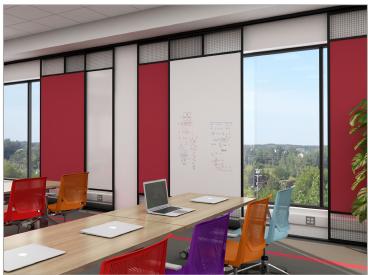

## Intersection SLIDE Sliding Presentation Divider System

- > Intersection Slide is a unique divider system that enhances your ability to divide space and capture ideas. It can combine a variety of materials to create a sliding divider system not bound to a wall.
- > Select from a wide array of standard and custom materials. Standard materials can include Glass, Porcelain Markerboards, Fabric or ACOUSTICOR acoustic panels; and perforated steel or mesh, in single or double sided applications.
- > An ideal application that provides the ability to close off areas or divide spaces; for presentations, concentration, brainstorming or wherever you need a surface to capture and share ideas.
- > Strong, lightweight frames available in clear satin finish or black.
- > Intersection Slide can be designed to fit your space and unique requirements.
- > Contact Corona Group for pricing, custom sizes, finish options and ACOUSTICOR information.