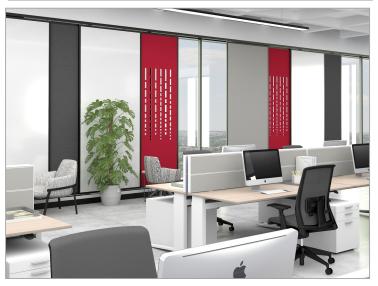

## Intersection SLIDE Sliding Presentation Divider System

- > Intersection Slide is a unique divider system that enhances your ability to divide space and capture ideas. It can combine a variety of materials to create a sliding divider system not bound to a wall.
- > Select from a wide array of standard and custom materials. Standard materials can include Glass, Porcelain Markerboards, Fabric or ACOUSTICOR acoustic panels; and perforated steel or mesh, in single or double sided applications.
- > An ideal application that provides the ability to close off areas or divide spaces; for presentations, concentration, brainstorming or wherever you need a surface to capture and share ideas.
- > Strong, lightweight frames available in clear satin finish or black.
- > Intersection Slide can be designed to fit your space and unique requirements.
- > Contact Corona Group for pricing, custom sizes, finish options and ACOUSTICOR information.