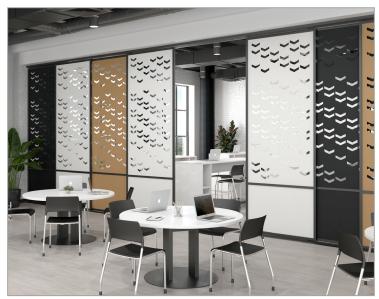

## Intersection SLIDE Sliding Presentation Divider System

- > Intersection Slide is a unique divider system that enhances your ability to divide space and capture ideas. It can combine a variety of materials to create a sliding divider system not bound to a wall.
- > Select from a wide array of standard and custom materials. Standard materials can include Glass, Porcelain Markerboards, Fabric or ACOUSTICOR acoustic panels; and perforated steel or mesh, in single or double sided applications.
- > An ideal application that provides the ability to close off areas or divide spaces; for presentations, concentration, brainstorming or wherever you need a surface to capture and share ideas.
- > Strong, lightweight frames available in clear satin finish or black.
- > Intersection Slide can be designed to fit your space and unique requirements.
- > Contact Corona Group for pricing, custom sizes, finish options and ACOUSTICOR information.