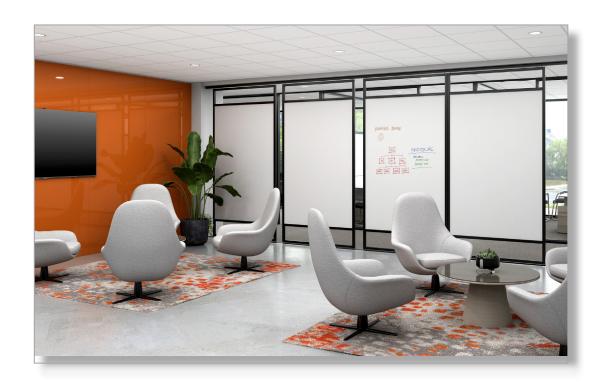

## Intersection SLIDE Sliding Presentation Divider System

- > Intersection Slide is a unique divider system that enhances your ability to divide space and capture ideas. It can combine a variety of materials to create a sliding divider system not bound to a wall.
- > Select from a wide array of standard and custom materials. Standard materials can include Glass, Porcelain Markerboards, Fabric or ACOUSTICOR acoustic panels; and perforated steel or mesh, in single or double sided applications.
- > An ideal application that provides the ability to close off areas or divide spaces; for presentations, concentration, brainstorming or wherever you need a surface to capture and share ideas.
- > Strong, lightweight frames available in clear satin finish or black.
- > Intersection Slide can be designed to fit your space and unique requirements.
- > Contact Corona Group for pricing, custom sizes, finish options and ACOUSTICOR information.